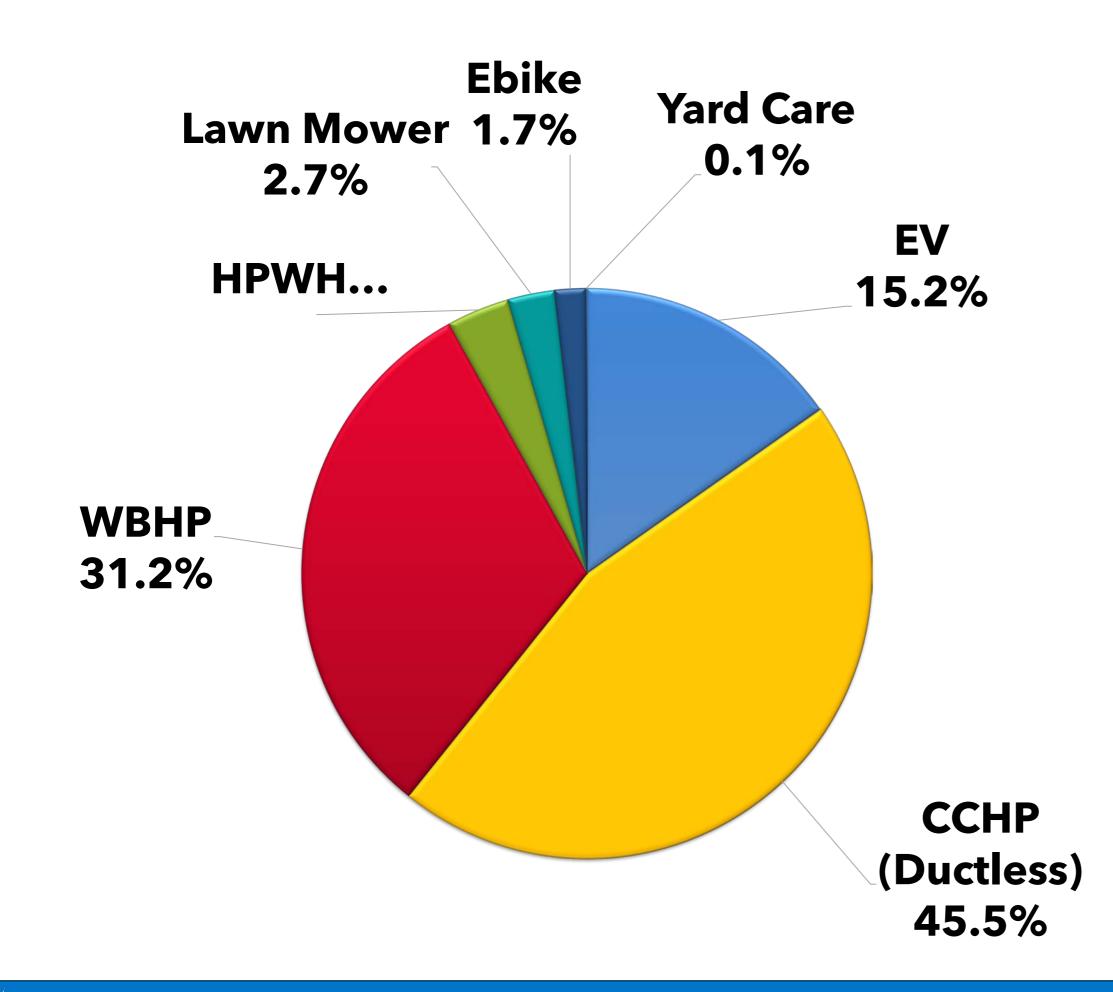

- **12.** Julia Leopold, VPPSA's Communication Specialist, provided a detailed update on RES activities, including the 2020 RES compliance filing, the 2021 Tier 3 program highlights, the 2022 program planning and the Key Accounts program.
- **13.** Alex Nicholson, VPPSA's GIS Administrator provided an update on the GIS project. It was noted that VPPSA has been in discussions with several Communications Utility Districts (CUD's) regarding the State and Federal funding that has been earmarked for those districts. The CUD deployment can be a significant opportunity for the members without data to acquire funding for GIS data collection and updates; however, there are significant requirements and deadlines that VPPSA would need to work within.
- **14.** Dave Gagne VPPSA's plant operator provided a brief report on operational activities at the plant. It was noted that the summer claim capability audits for 2022 were complete with no issues; the units have run several times over the last month [Unit 1 ran once, Unit 2 ran five times] with one minor issue that has been rectified. On the capital side, the backup generator was installed at the end of August and is now complete. The building addition continues to proceed and is expected to be complete in October.