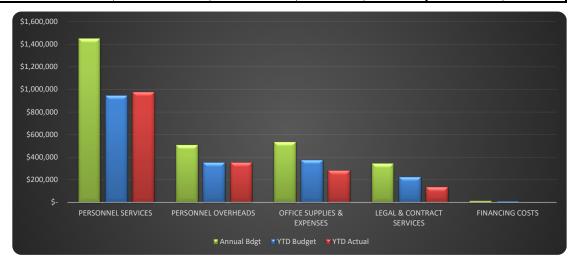

5. Director Humphrey made a motion to accept the Treasurer's report as of July 31, 2021. The motion was seconded by Director Jones. The Controller provided a brief update related to the operational budget vs. actual summary of VPPSA's operational costs for the period ending July 31, 2021. Overall, VPPSA has collected approximately \$19K in excess of expenditures - this includes payroll and overheads being overbudget by 1.65% or \$19K and office supplies and expenses are underbudget by 25% or \$131K. The primary driver in revenues being underbudget are the two standard offer projects that have not come online (\$104K) and the primary driver in expenses being underbudget is VPPSA's travel/conference budget (lack of training/travel).