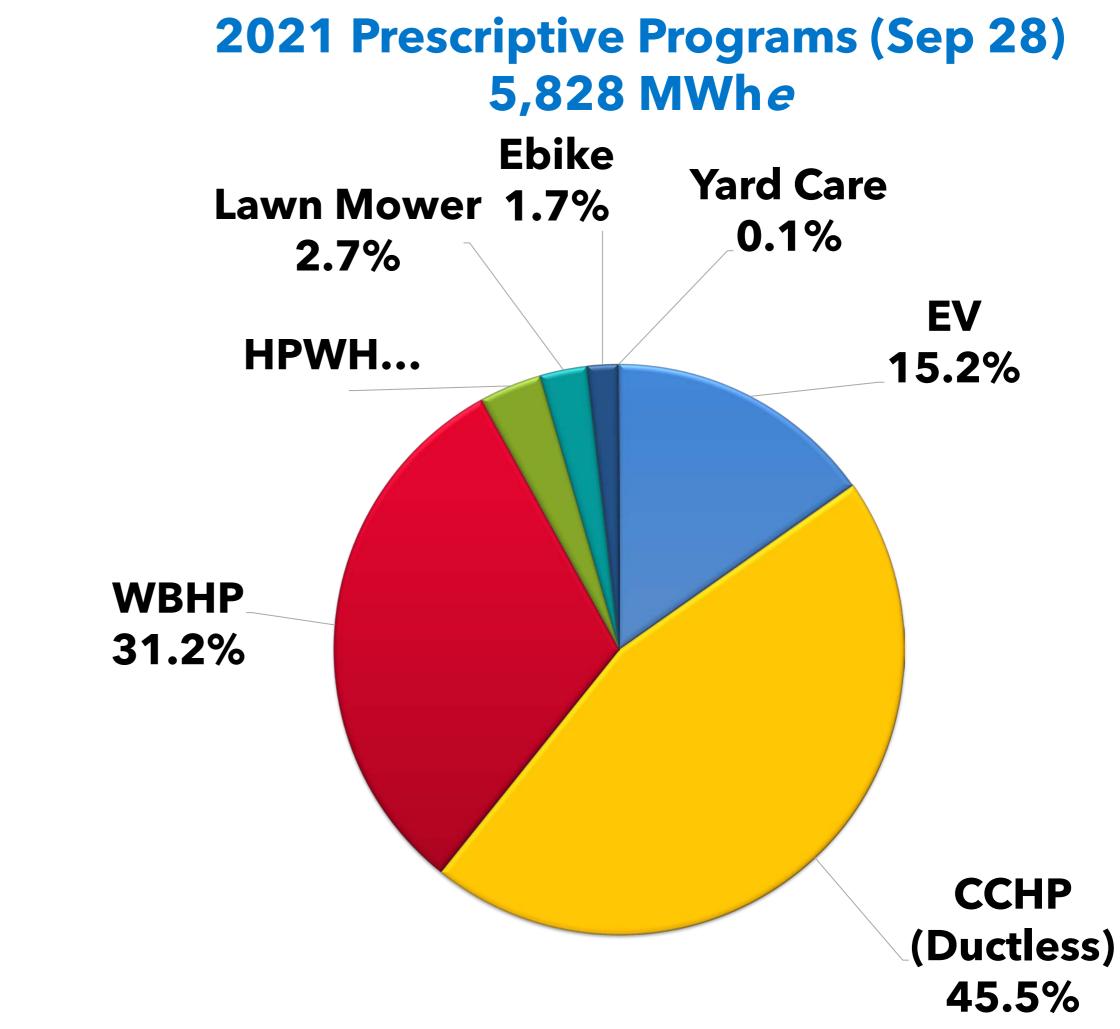

- **12.** Julia Leopold, VPPSA's Communication Specialist, provided a detailed update on RES activities, including the 2020 RES compliance filing, the 2021 Tier 3 program highlights, the 2022 program planning and the Key Accounts program.
- **13.** Alex Nicholson, VPPSA's GIS Administrator provided an update on the GIS project. It was noted that VPPSA has been in discussions with several Communications Utility Districts (CUD's) regarding the State and Federal funding that has been earmarked for those districts. The CUD deployment can be a significant opportunity for the members without data to acquire funding for GIS data collection and updates; however, there are significant requirements and deadlines that VPPSA would need to work within.
- **14.** Dave Gagne VPPSA's plant operator provided a brief report on operational activities at the plant. It was noted that the summer claim capability audits for 2022 were complete with no issues; the units have run several times over the last month [Unit 1 ran once, Unit 2 ran five times] with one minor issue that has been rectified. On the capital side, the backup generator was installed at the end of August and is now complete. The building addition continues to proceed and is expected to be complete in October.