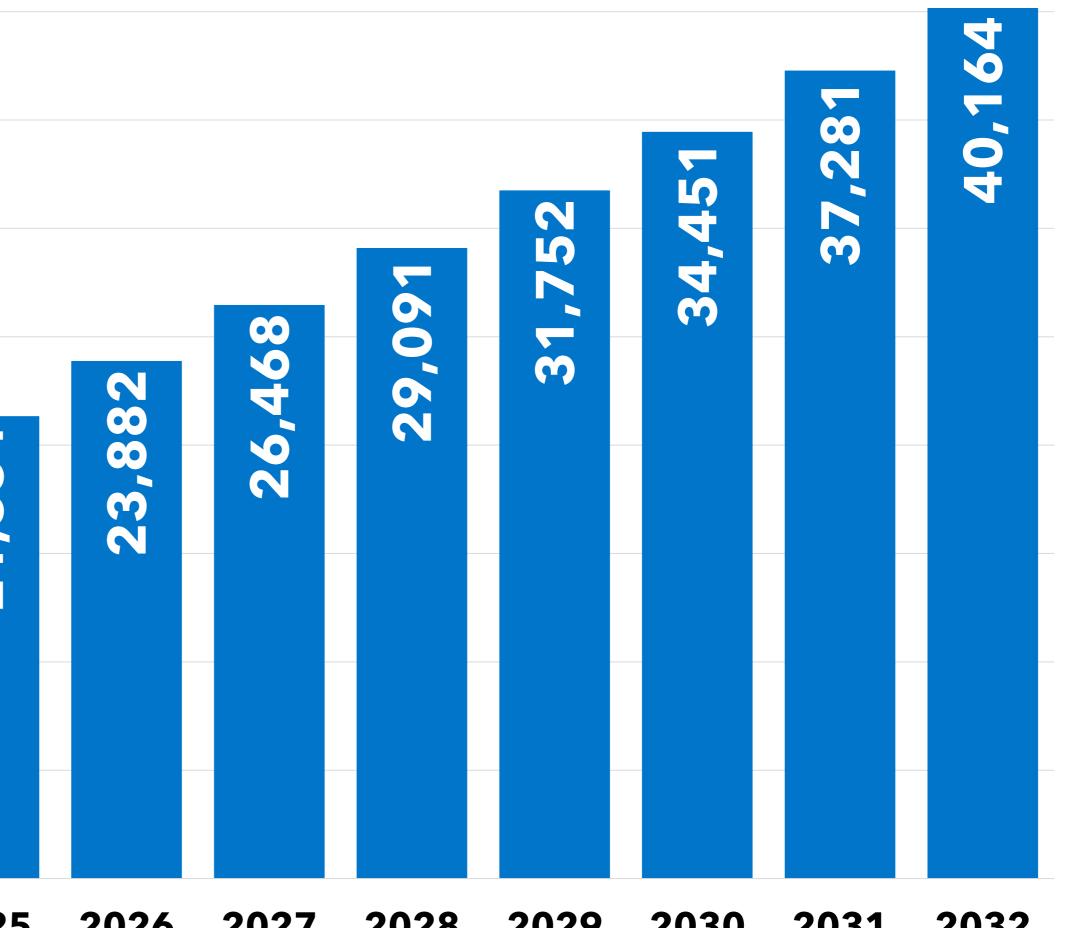

|
|                         | 5,000  | ,605 | 13,   |          |        |      |
|                         | 10,000 | 00   | 3,97. | 16,387   |        |      |
|                         | 15,000 |      | IJ    | <b>N</b> | 18,822 | 21,3 |
|                         | 20,000 |      |       |          | N      | 334  |
|                         | 25,000 |      |       |          |        |      |
|                         | 30,000 |      |       |          |        |      |
|                         | 35,000 |      |       |          |        |      |
|                         | 40,000 |      |       |          |        |      |
|                         | 45,000 |      |       |          |        |      |
|                         | 45 000 |      |       |          |        |      |





2031 5 2026 2027 2028 2029 2030 2032



### **2021 Incentives**

\*Indicates a new measure or an updated incentive value Blue color indicates measure is administered by Efficiency Vermont

| Measure                                 | Incentive Value  | Additional Incentive | MWh <i>e</i> Savings                |
|-----------------------------------------|------------------|----------------------|-------------------------------------|
| Electric Vehicle                        | \$1,000          | \$400 (Low Income)   | 33.13                               |
| Plug-In Hybrid                          | \$500            | \$400 (Low Income)   | 25.38                               |
| Used Electric Vehicle                   | \$500            |                      | 16.57