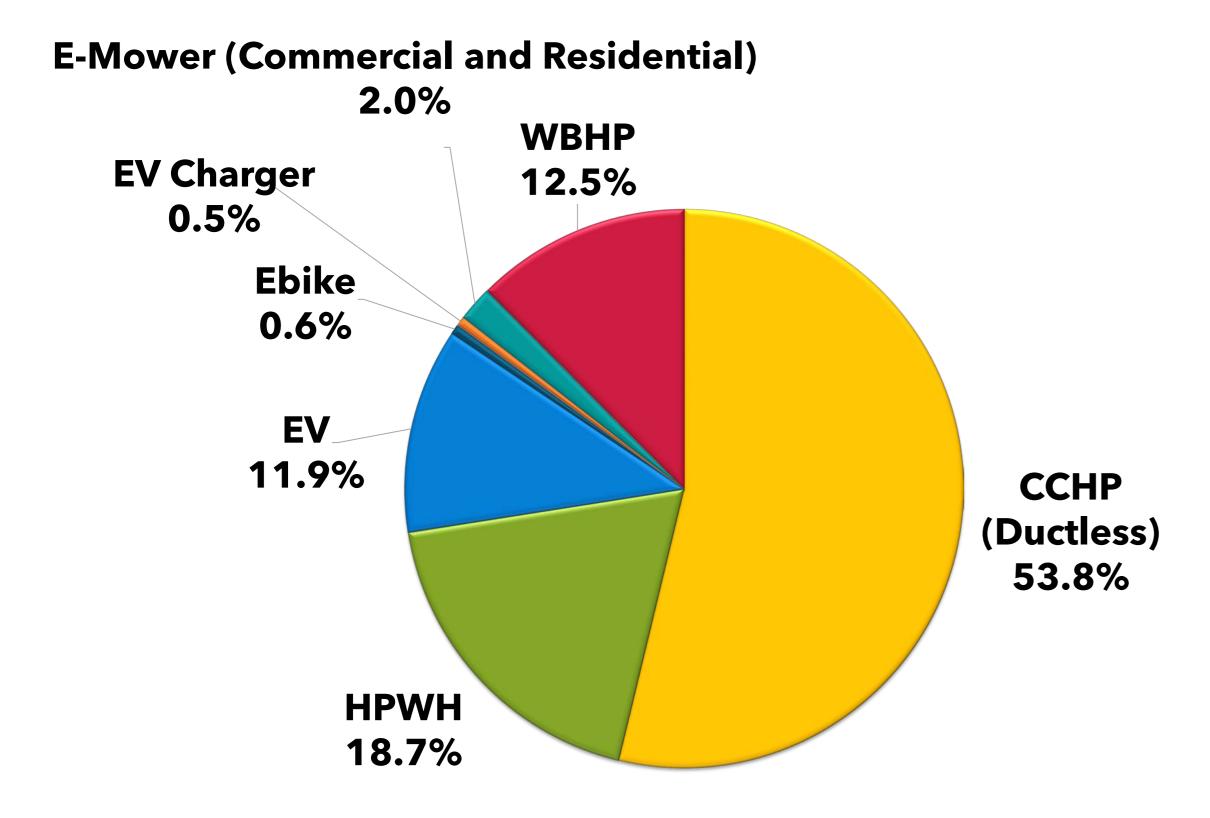

- **12.** Julia Leopold, VPPSA's Communication Specialist, provided a detailed update on RES activities, including the 2020 RES compliance filing, the 2021 Tier 3 program highlights, the 2022 program planning and the Key Accounts program.
- **13.** Alex Nicholson, VPPSA's GIS Administrator provided an update on the GIS project. It was noted that VPPSA has been in discussions with several Communications Utility Districts (CUD's) regarding the State and Federal funding that has been earmarked for those districts. The CUD deployment can be a significant opportunity for the members without data to acquire funding for GIS data collection and updates; however, there are significant requirements and deadlines that VPPSA would need to work within.
- **14.** Dave Gagne VPPSA's plant operator provided a brief report on operational activities at the plant. It was noted that the summer claim capability audits for 2022 were complete with no issues; the units have run several times over the last month [Unit 1 ran once, Unit 2 ran five times] with one minor issue that has been rectified. On the capital side, the backup generator was installed at the end of August and is now complete. The building addition continues to proceed and is expected to be complete in October.