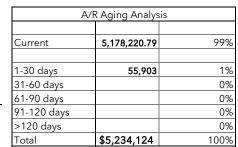

| 0.00                             |
| Unamort Debt Issue Exp-McN                         | 0.00                             | 0.00                             |
| Unamort Debt Issue Exp-HG                          | 0.00                             | 0.00                             |
| Unamortiz Debt Issue Exp-P10                       | 0.00                             | 0.00                             |
| Total Other Assets                                 | 117,819.06                       | 394,925.50                       |
| Total Assets                                       | \$ 66,466,389.82 \$              | 68,698,887.60                    |
|                                                    |                                  |                                  |





## Vt. Public Power Supply Authority Consolidated Balance Sheet August 31, 2021

|                                     | 2021                | 2020           |
|-------------------------------------|---------------------|----------------|
| LIABILITIES AND CAPITAL             |                     |                |
| Unappropriated Retained Earnings    | 20,483,996.96       | 20,244,098.88  |
| Unappropriated Earnings-Distributed | (1,193,836.48)      | (1,193,836.48) |
| Appropriated Retained Earnings      | 16,415,806.47       | 14,213,611.31  |
| Other Comprehsive Income            | 2,998.43            | (15,205.96)    |
|                                     |                     | (10/2001/0/    |
| Total Retained Earnings             | 35,708,965.38       | 33,248,667.75  |
| Lo