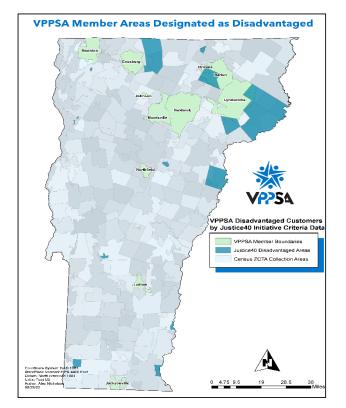

most underprivileged and underrepresented customers in their service territories, across the entire State, while avoiding cross-subsidization.

Per Executive Order 14008 on *Tackling the Climate Crisis at Home and Abroad*, President Biden directed the Council on Environmental Quality (CEQ) to create a Climate and Economic Justice Screening Tool<sup>3</sup>. The resulting screening tool, as part of the Justice40 Initiative, identifies disadvantaged communities according to seven key areas: climate change, clean energy and energy efficiency, clean transit, affordable and sustainable housing, training and workforce development, the remediation and reduction of legacy pollution, and the

Figure 1: Map of VPPSA Member Service Territories and Justice40 Designated Disadvantaged Areas in Vermont



development of critical clean water infrastructure.

To support low-income customers' access to clean and renewable energy, VPPSA's Farmto-Family Community Energy Program proposes the construction of a solar and storage project adjacent to the Heath Substation on Baird Road in Barton, Vermont. The Heath Substation is jointly owned and operated by the Incorporated Village of Orleans and Barton Village, Inc. electric departments. VPPSA, as the applicant and joint action agency representing 11 of Vermont's municipally owned electric utilities, sees that this project provides an opportunity for each of its members to participate in the Field-to-Family Community Energy Program with far-reaching impacts in communities across the State<sup>4</sup>.

<sup>&</sup>lt;sup>3</sup> See: Climate and E