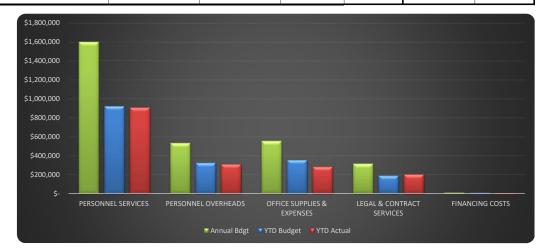

#### VERMONT PUBLIC POWER SUPPLY AUTHORITY **OPERATIONAL REVENUE & EXPENSE SUMMARY** 2022 YTD ACTUAL VS. BUDGET Reconcilation Month = July-2022 2022 2022 Variance Variance 2022 YTD Act % YTD Budget YTD Actual Act vs. Bdgt Annual Bdgt of Annual Act vs. Bdgt \$ **Bdgt** % REVENUES: 64,083 \$ 64,083 \$ 0.0% \$ 109,857 58% MCNEIL PROJECT #2 \$ -HIGHGATE PROJECT #3 \$ \$ \$ 0.0% \$ 0% ---58% **CENTRAL COMPUTER PRJ #4** \$ 32,042 \$ 32,042 \$ 0.0% \$ 54,929 SWANTON PEAKER PRJ #10 130,122 \$ 140,623 \$ 8.1% \$ 222,504 63% \$ 10,501 RES PROJECT \$ 32,042 \$ 32,042 \$ 0.0% \$ 54,929 58% NET METERING PROJECT 16.021 \$ 16.021 \$ 0.0% \$ 27.464 58% \$ AMI PROJECT \$ 32,042 \$ 27,464 \$ (4,577) -14.3% \$ 27,464 100% **GIS/MAPPING PROJECT** \$ 73,506 \$ 74,059 \$ 554 0.8% \$ 125,288 59% 1,069,746 \$ 1,081,986 \$ MEMBER REVENUES \$ 12.240 1.1% \$ 1.833.850 59% -10.2% \$ NON-MEMBER REVENUES \$ 346,324 \$ 310,962 \$ (35,361) 566,916 55% TOTAL REVENUES 1.795.926 \$ 3.023.201 \$ 1.779.282 \$ (16.644) -0.9% \$ 59% BILLABLE EXPENSES: PERSONNEL SERVICES \$ 923,434 \$ 910,107 \$ (13,327) -1.4% \$ 1,600,619 57% 327,139 \$ 311,294 \$ -4.8% \$ 58% PERSONNEL OVERHEADS \$ (15,846) 534.416 **OFFICE SUPPLIES & EXPENSES** \$ 357,234 \$ 285,530 \$ (71,703) -20.1% \$ 558,825 51% LEGAL & CONTRACT SERVICES 191,458 \$ 204,276 \$ 6.7% \$ 316,500 65% \$ 12,818 11.465 \$ -48.2% 46% FINANCING COSTS \$ 5,936 \$ (5, 529)\$ 12.841 TOTAL BILLABLE EXPENSES \$ 1,810,730 \$ -5.2% \$ 3,023,201 57% 1,717,143 \$ (93,587) Net Income(Loss) (14,804) \$ 62,139 \$ 76,943 \$