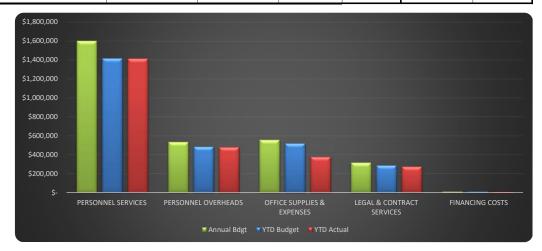

#### VERMONT PUBLIC POWER SUPPLY AUTHORITY OPERATIONAL REVENUE & EXPENSE SUMMARY 2022 YTD ACTUAL VS. BUDGET Reconcilation Month = November-2022 2022 2022 Variance 2022 YTD Act % Variance YTD Budget YTD Actual Act vs. Bdgt Annual Bdgt of Annual Act vs. Bdgt \$ **Bdgt** % REVENUES: 100,702 \$ 100,702 \$ 0.0% \$ 109,857 92% MCNEIL PROJECT #2 \$ -HIGHGATE PROJECT #3 \$ \$ \$ 0.0% \$ 0% ---92% **CENTRAL COMPUTER PRJ #4** \$ 50,351 \$ 50,351 \$ 0.0% \$ 54,929 SWANTON PEAKER PRJ #10 200,749 \$ 217,914 \$ 8.6% \$ 222,504 98% \$ 17,164 RES PROJECT \$ 50,351 \$ 50,351 \$ 0.0% \$ 54,929 92% NET METERING PROJECT 25.176 \$ 25.176 \$ 0.0% \$ 27.464 92% \$ -45.5% AMI PROJECT 50,351 \$ 27,464 \$ (22,887) \$ 27,464 100% \$ **GIS/MAPPING PROJECT** \$ 112,101 \$ 112,284 \$ 183 0.2% \$ 125,288 90% 93% MEMBER REVENUES \$ 1.681.029 \$ 1,696,542 \$ 15.513 0.9% \$ 1.833.850 NON-MEMBER REVENUES \$ 507,619 \$ 455,260 \$ (52,359) -10.3% \$ 566,916 80% TOTAL REVENUES 2.778.429 \$ \$ 2.736.043 \$ (42.386) -1.5% \$ 3.023.201 91% BILLABLE EXPENSES: PERSONNEL SERVICES \$ 1,415,932 \$ 1,412,802 \$ (3,130) -0.2% \$ 1,600,619 88% 485.018 \$ -1.1% \$ 90% PERSONNEL OVERHEADS \$ 479,594 \$ (5,424) 534.416 **OFFICE SUPPLIES & EXPENSES** \$ 520,539 \$ 379,849 \$ (140,690) -27.0% \$ 558,825 68% 288,292 \$ -4.5% \$ 316,500 87% LEGAL & CONTRACT SERVICES \$ 275,278 \$ (13,013) 12.169 \$ -45.5% 52% FINANCING COSTS \$ 6,630 \$ (5,538) \$ 12.841 TOTAL BILLABLE EXPENSES \$ -6.2% \$ 3,023,201 84% 2,721,949 \$ 2,554,154 \$ (167,795) Net Income(Loss) 56,480 \$ 181,889 \$ 125,409 \$