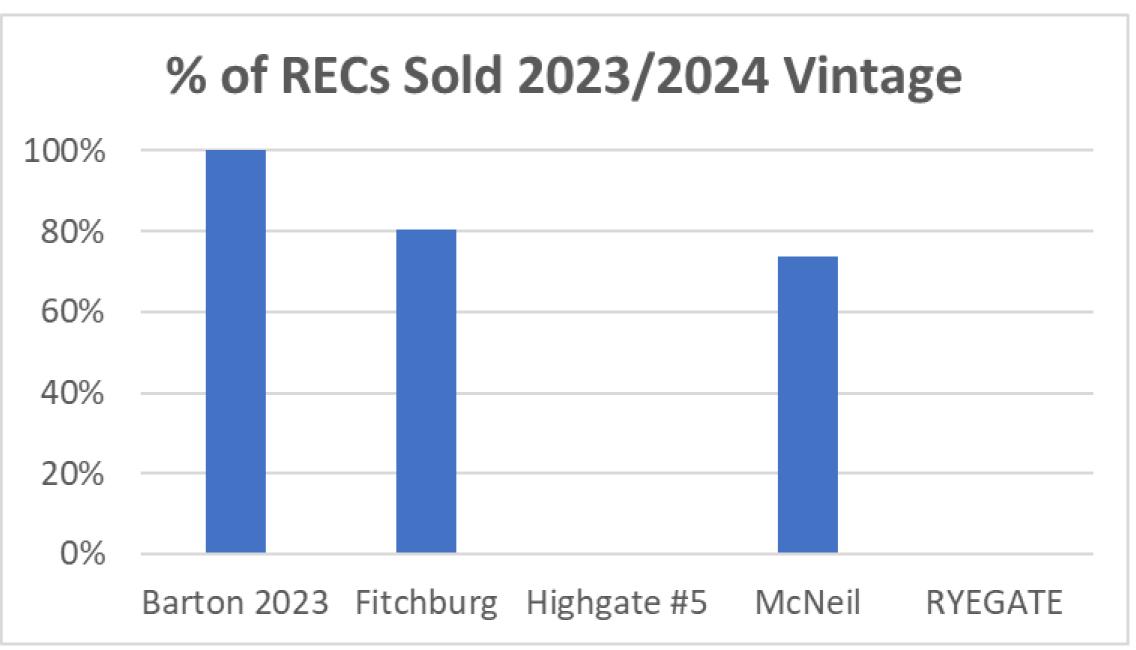

The motion was approved.

- Shawn Enterline, VPPSA's Manager of Power Resources, provided an overview of the power supply markets, the primary driving factors related to power costs, actual and future energy prices, and the budget vs actual for each member. Mr. Enterline presented a detailed review of the Mystic Station Costs and how the LNG prices are affecting the individual members. He shared data about where the varying costs have been coming from and how they come about, including when tankers are turned away from the plant. The General Manager let the Board know that there are discussions going on about the Mystic Station management and whether or not the contract will be renewed in the future. Heather D'Arcy, VPPSA's Power Analyst gave an overview of the Renewable Energy Credit revenues to actual for each member for the calendar year 2022 and the budget for 2023. She also provided an overview of the forward sales already under contract for 2023 and 2024. The General Manager discussed that VPPSA is currently evaluating the market and determining if more 2023 and 2024 forward sales will be locked in due to the legislative reduction of the ACP in Massachusetts. Mr. Enterline went over the various data ratios that are available for each member for CY2022. Shawn reviewed the cash flows for REC revenues and the resource, transmission cost, and load cost variances for January.
- 8. The General Manager provided a brief AMI project status update. The General Manager noted that the Aclara contract is done and the Statement of Work in the process of finalization. The funds are currently being held in Escrow pending finalization of the member contracts. Bill Ellis has drafted the PUC petition and testimony and is awaiting finalization with the executed contract. The draft grant agreement has been received and is under review. Alternate Director Paradis asked when to expect the member contracts to come out. The General Manager indicated that contracts should begin to be circulated within the next several weeks. Chairman Fitzhugh asked when they would know if the water portion of the AMI rollout would be covered under the grant. The General Manager noted that the grant