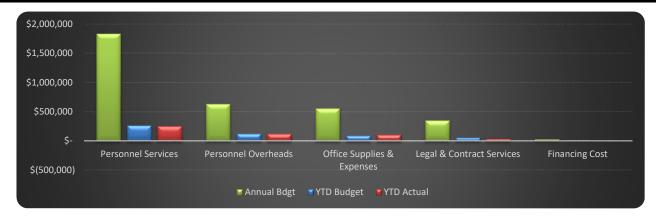

\$ 125,288         13,260       \$ 19,040       \$ 5,780       43.6%       \$ 125,289         311,861       \$ 312,159       \$ 298       0.1%       \$ 1,833,850         24,594       \$ 18,948       \$ (5,645)       -23.0%       \$ 566,916         457,096       \$ 457,652       \$ 556       0.1%       \$ 3,148,490            268,796       \$ 255,023       \$ (13,773)       -5.1%       \$ 1,827,382         125,675       \$ 122,347       \$ (3,328)       -2.6%       \$ 627,732         92,558       \$ 106,775       \$ 14,217       15.4%       \$ 555,346         57,583       \$ 36,161       \$ (21,422)       -37.2%       \$ 345,500         9,167       \$ (211)       \$ (9,377)       -102.3%       \$ 20,789         553,779       \$ 520,095       \$ (33,684)       -6.1%       \$ 3,376,749 |



#### Monthly Financial Report-Variance Analysis February 28, 2023

| Actual                    |    |             |    |             |     |                 |       |          |       |             | Budget             | Var (\$)          | Var (%) |  |  |       |  |  |  |
|---------------------------|----|-------------|----|-------------|-----|-----------------|-------|----------|-------|-------------|--------------------|-------------------|---------|--|--|-------|--|--|--|
| Non-Project Ops           | C  | Operational | Po | ower Supply | Tra | nsco Activities | Other |          | Other |             | Other              |                   | Other   |  |  | Total |  |  |  |
| Member & Non Revenues     | \$ | 361,273     | \$ | 7,071,134   | \$  | -               |       |          |