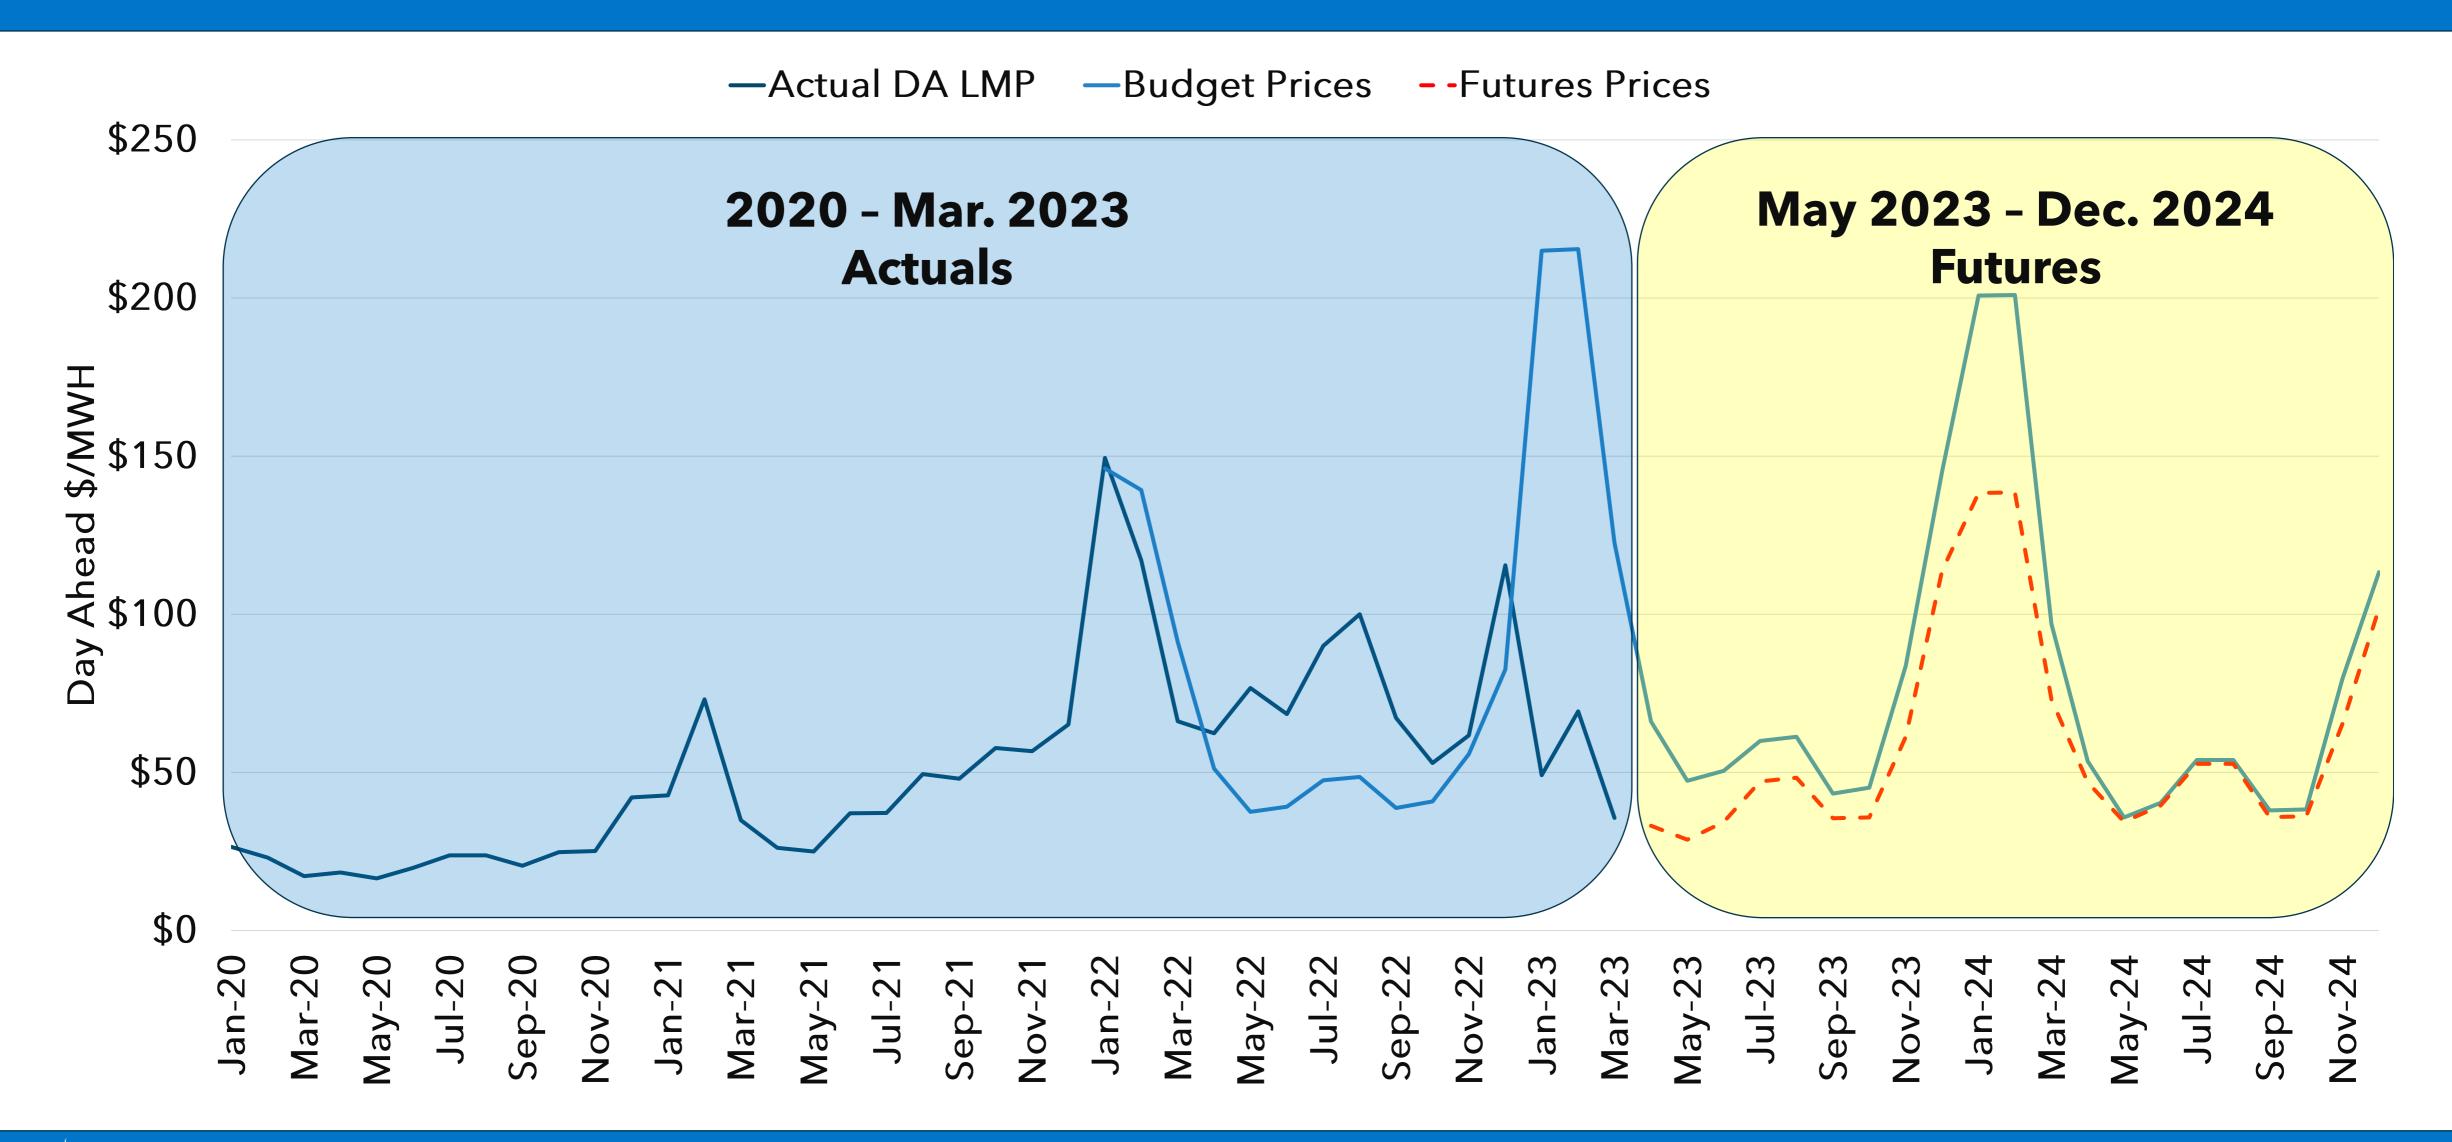

The motion was approved.

- Shawn Enterline, VPPSA's Manager of Power Resources, provided an overview of the power supply markets, the primary driving factors related to power costs, actual and future energy prices, and the budget vs actual for each member. Mr. Enterline presented a detailed review of the Mystic Station Costs and how the LNG prices are affecting the individual members. He shared data about where the varying costs have been coming from and how they come about, including when tankers are turned away from the plant. The General Manager let the Board know that there are discussions going on about the Mystic Station management and whether or not the contract will be renewed in the future. Heather D'Arcy, VPPSA's Power Analyst gave an overview of the Renewable Energy Credit revenues to actual for each member for the calendar year 2022 and the budget for 2023. She also provided an overview of the forward sales already under contract for 2023 and 2024. The General Manager discussed that VPPSA is currently evaluating the market and determining if more 2023 and 2024 forward sales will be locked in due to the legislative reduction of the ACP in Massachusetts. Mr. Enterline went over the various data ratios that are available for each member for CY2022. Shawn reviewed the cash flows for REC revenues and the resource, transmission cost, and load cost variances for January.
- 8. The General Manager provided a brief AMI project status update. The General Manager noted that the Aclara contract is done and the Statement of Work in the process of finalization. The funds are currently being held in Escrow pending finalization of the member contracts. Bill Ellis has drafted the PUC petition and testimony and is awaiting finalization with the executed contract. The draft grant agreement has been received and is under review. Alternate Director Paradis asked when to expect the member contracts to come out. The General Manager indicated that contracts should begin to be circulated within the next several weeks. Chairman Fitzhugh asked when they would know if the water portion of the AMI rollout would be covered under the grant. The General Manager noted that the grant