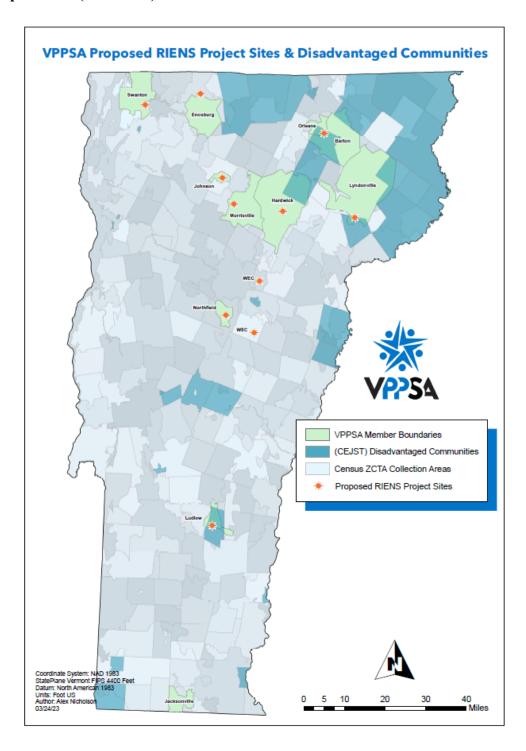

ion of additional analytical processes within the ArcGIS online web map applications.

### 4) Other projects in progress

Assistance with field collection logistics and acquisition of data collection equipment.

Ongoing assistance with VPPSA grant applications through the integration of requested mapping products.

Implementation of updated pole locations for Enosburg and Swanton are currently waiting on completion of data sharing protocols and NDA agreements.

GIS program long term plan continues to be in review and will be shared in the coming months.

GIS data sharing protocols and general NDA agreements are currently under review and will hopefully be implemented soon.

Ongoing assistance with VPPSA grant applications through the integration of requested mapping products. (See below)