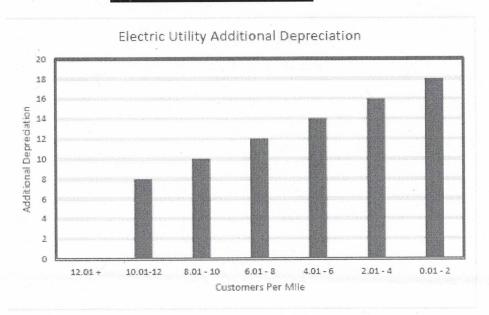

ee Phase                | \$ 72,000 per mile |
| Three Phase (underground)  | \$229,000 per mile |
| Three Phase (Ubuilt)       | \$ 40,000 per mile |
| Jointly Owned Poles        | \$ 721 each        |
| Poles Owned by Others      | \$ 1,445 each      |
| Customer (low KVA)         | \$ 1,823 each      |
| Customer (high KVA)        | \$ 2,393 each      |
| Streetlights               | \$ 492 each        |
| Substations - \$ per KVA   | \$ 179.00          |
|                            | VERMONT            |



State of Vermont Department of Taxes 133 State Street

Montpelier, VT 05633-1401

# Electric Utility Additional Economic Depreciation Agency of Administration

Customer Additional Depreciation per mile 12.01 +0 10.01-12 8 8.01 - 10 10 6.01 - 8 12 14 4.01 - 6 2.01 - 416 0.01 - 218



### 2023 Hydro Electric Flowage and Cap Rate

0.4423 Average of day ahead and real time hub to include peak ~ off peak prices for the month in \$/KWh.

| Breakdown of Cap Rate: |       |            |          |     |
|------------------------|-------|------------|----------|-----|
|                        | Rate  | Multiplier | Cap Rate |     |
| Debt                   | 4.74% | 45.00%     | 2.13%    |     |
| Equity                 | 9.10% | 55.00%     | 5.01%    |     |
| Property Tax           | 1.86% | 100.00%    | 1.86%    | ETR |
| Recapture 40 years     | 2.50% | 100.00%    | 2.50%    |     |
| Total                  |       |            | 0.1150   |     |



http://tax.vermont.gov

|                                            | ELECTR          | IC UTILITY INVE   | NTORY    |