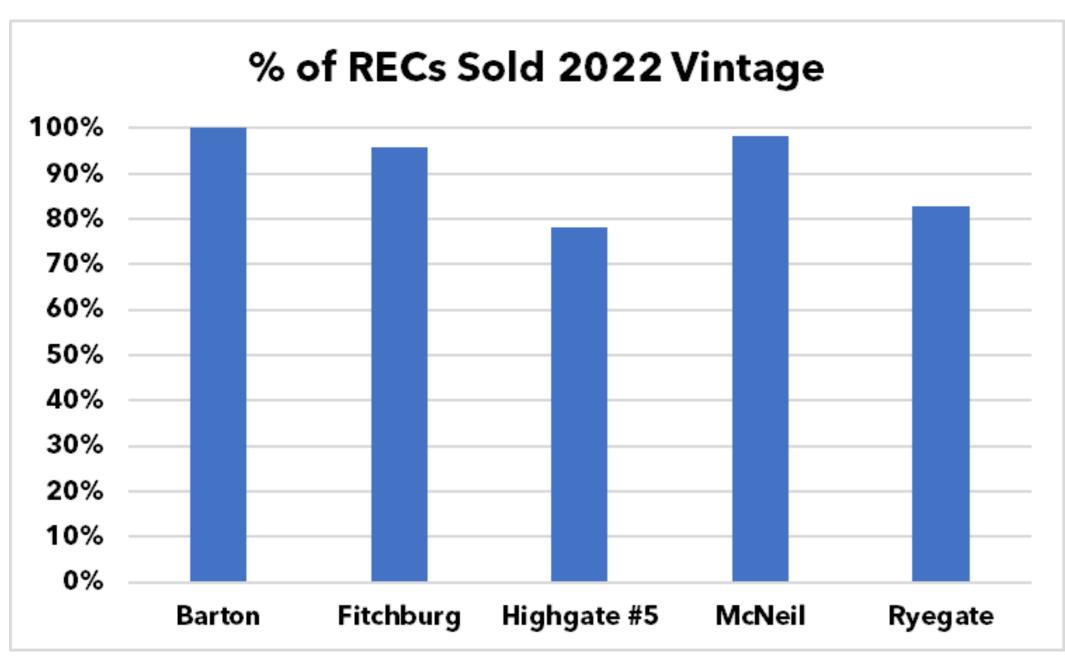

The motion was approved.

- Shawn Enterline, VPPSA's Manager of Power Resources, provided an overview of the power supply markets, the primary driving factors related to power costs, actual and future energy prices, and the budget vs actual for each member. Mr. Enterline presented a detailed review of the Mystic Station Costs and how the LNG prices are affecting the individual members. He shared data about where the varying costs have been coming from and how they come about, including when tankers are turned away from the plant. The General Manager let the Board know that there are discussions going on about the Mystic Station management and whether or not the contract will be renewed in the future. Heather D'Arcy, VPPSA's Power Analyst gave an overview of the Renewable Energy Credit revenues to actual for each member for the calendar year 2022 and the budget for 2023. She also provided an overview of the forward sales already under contract for 2023 and 2024. The General Manager discussed that VPPSA is currently evaluating the market and determining if more 2023 and 2024 forward sales will be locked in due to the legislative reduction of the ACP in Massachusetts. Mr. Enterline went over the various data ratios that are available for each member for CY2022. Shawn reviewed the cash flows for REC revenues and the resource, transmission cost, and load cost variances for January.
- 8. The General Manager provided a brief AMI project status update. The General Manager noted that the Aclara contract is done and the Statement of Work in the process of finalization. The funds are currently being held in Escrow pending finalization of the member contracts. Bill Ellis has drafted the PUC petition and testimony and is awaiting finalization with the executed contract. The draft grant agreement has been received and is under review. Alternate Director Paradis asked when to expect the member contracts to come out. The General Manager indicated that contracts should begin to be circulated within the next several weeks. Chairman Fitzhugh asked when they would know if the water portion of the AMI rollout would be covered under the grant. The General Manager noted that the grant