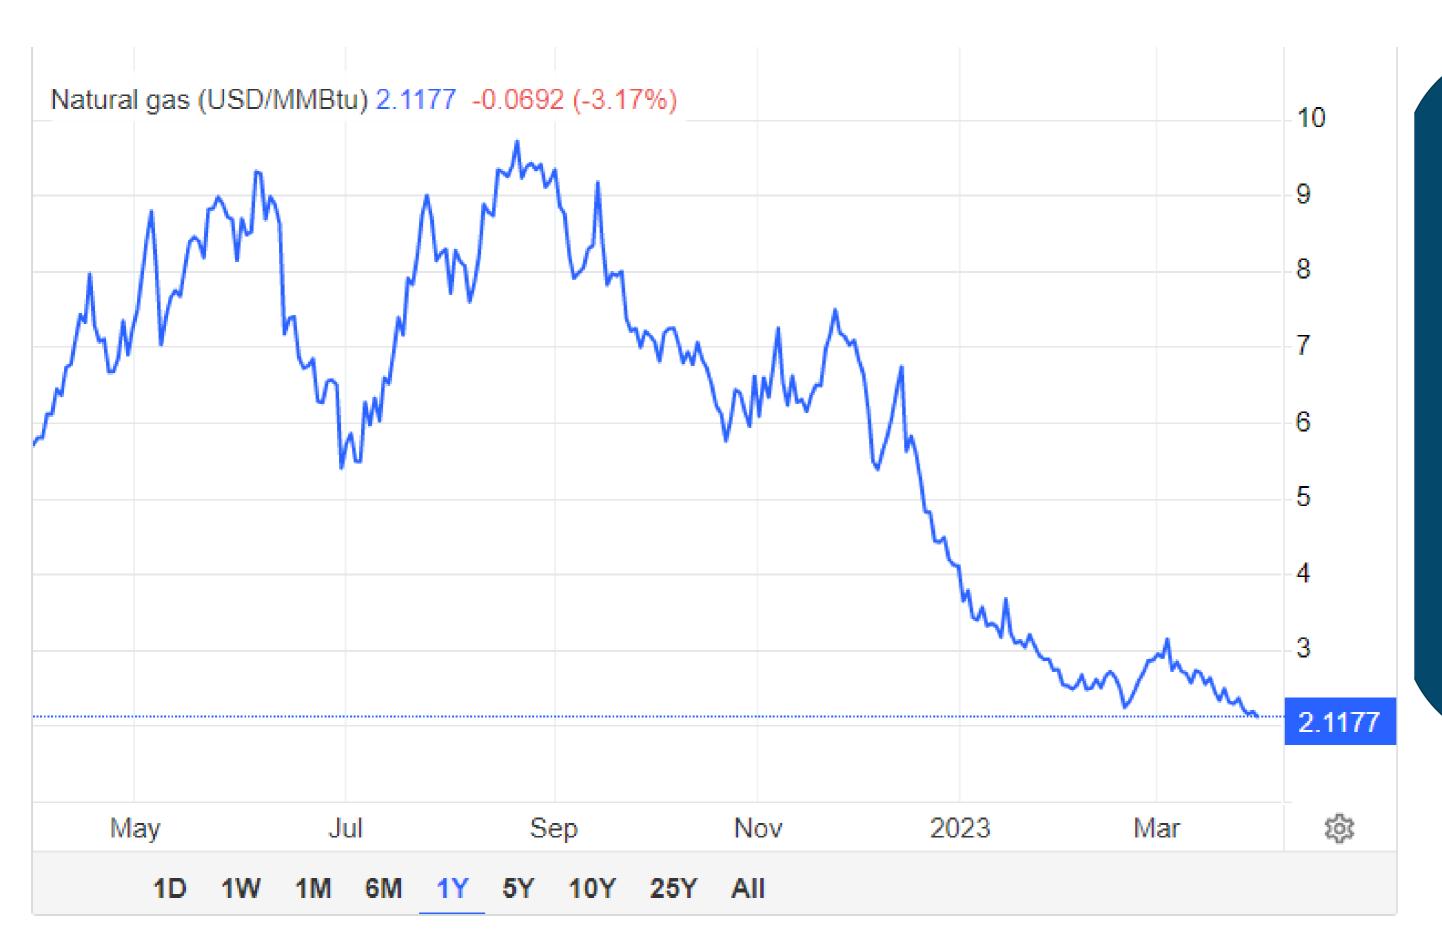

The motion was approved.

- Shawn Enterline, VPPSA's Manager of Power Resources, provided an overview of the power supply markets, the primary driving factors related to power costs, actual and future energy prices, and the budget vs actual for each member. Mr. Enterline presented a detailed review of the Mystic Station Costs and how the LNG prices are affecting the individual members. He shared data about where the varying costs have been coming from and how they come about, including when tankers are turned away from the plant. The General Manager let the Board know that there are discussions going on about the Mystic Station management and whether or not the contract will be renewed in the future. Heather D'Arcy, VPPSA's Power Analyst gave an overview of the Renewable Energy Credit revenues to actual for each member for the calendar year 2022 and the budget for 2023. She also provided an overview of the forward sales already under contract for 2023 and 2024. The General Manager discussed that VPPSA is currently evaluating the market and determining if more 2023 and 2024 forward sales will be locked in due to the legislative reduction of the ACP in Massachusetts. Mr. Enterline went over the various data ratios that are available for each member for CY2022. Shawn reviewed the cash flows for REC revenues and the resource, transmission cost, and load cost variances for January.
- 8. The General Manager provided a brief AMI project status update. The General Manager noted that the Aclara contract is done and the Statement of Work in the process of finalization. The funds are currently being held in Escrow pending finalization of the member contracts. Bill Ellis has drafted the PUC petition and testimony and is awaiting finalization with the executed contract. The draft grant agreement has been received and is under review. Alternate Director Paradis asked when to expect the member contracts to come out. The General Manager indicated that contracts should begin to be circulated within the next several weeks. Chairman Fitzhugh asked when they would know if the water portion of the AMI rollout would be covered under the grant. The General Manager noted that the grant