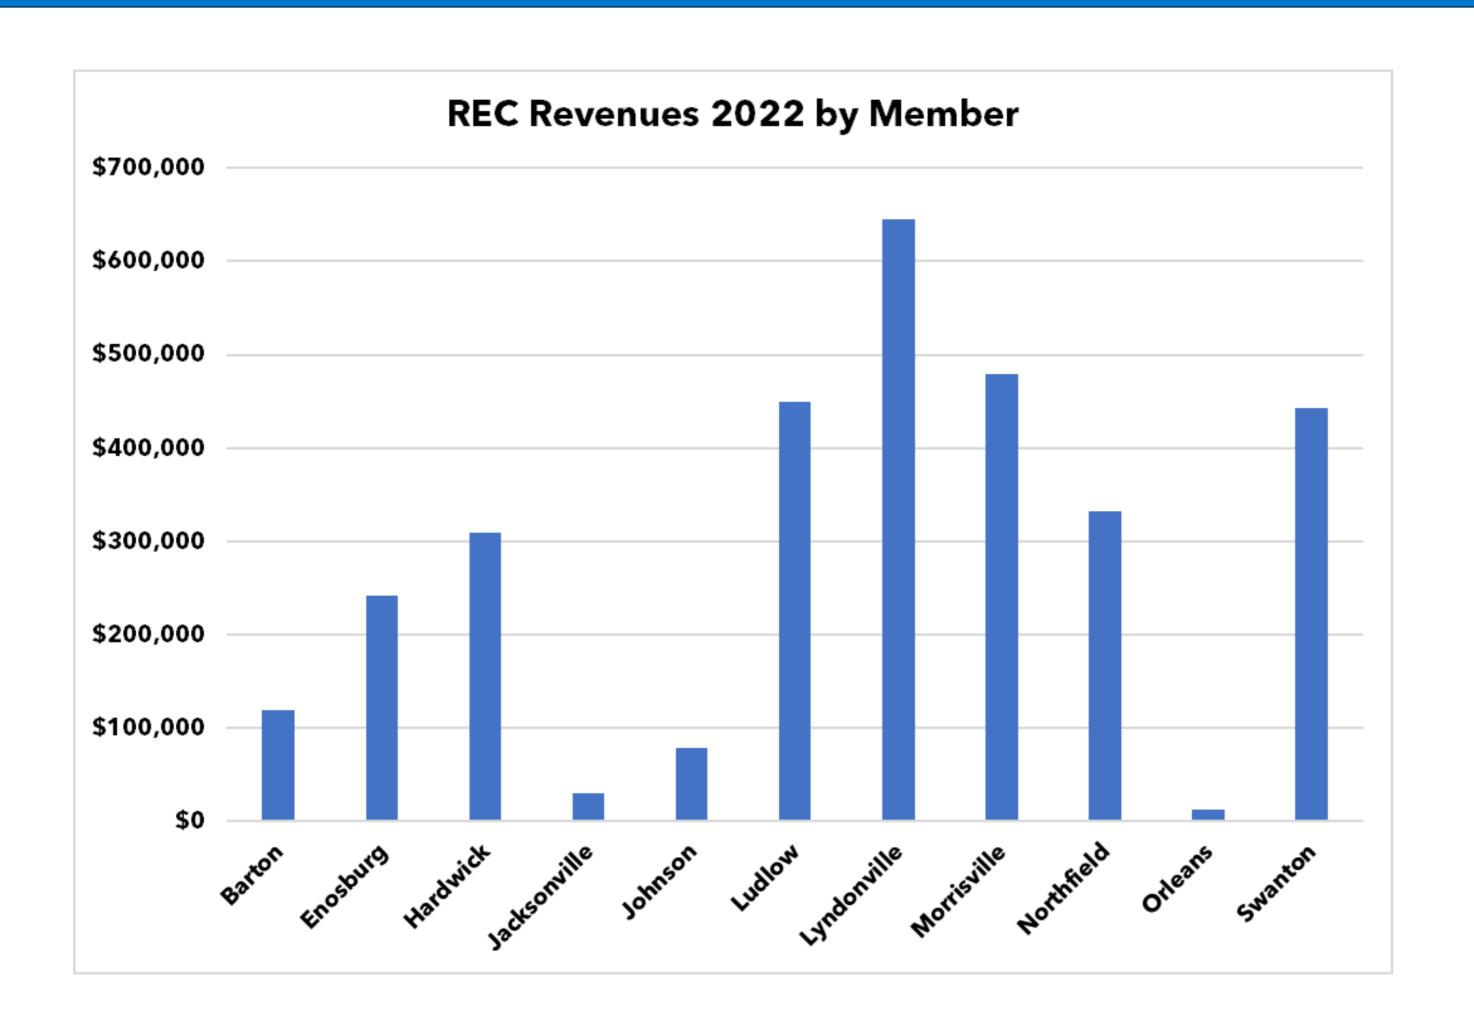

The motion was approved.

- Shawn Enterline, VPPSA's Manager of Power Resources, provided an overview of the power supply markets, the primary driving factors related to power costs, actual and future energy prices, and the budget vs actual for each member. Mr. Enterline presented a detailed review of the Mystic Station Costs and how the LNG prices are affecting the individual members. He shared data about where the varying costs have been coming from and how they come about, including when tankers are turned away from the plant. The General Manager let the Board know that there are discussions going on about the Mystic Station management and whether or not the contract will be renewed in the future. Heather D'Arcy, VPPSA's Power Analyst gave an overview of the Renewable Energy Credit revenues to actual for each member for the calendar year 2022 and the budget for 2023. She also provided an overview of the forward sales already under contract for 2023 and 2024. The General Manager discussed that VPPSA is currently evaluating the market and determining if more 2023 and 2024 forward sales will be locked in due to the legislative reduction of the ACP in Massachusetts. Mr. Enterline went over the various data ratios that are available for each member for CY2022. Shawn reviewed the cash flows for REC revenues and the resource, transmission cost, and load cost variances for January.
- 8. The General Manager provided a brief AMI project status update. The General Manager noted that the Aclara contract is done and the Statement of Work in the process of finalization. The funds are currently being held in Escrow pending finalization of the member contracts. Bill Ellis has drafted the PUC petition and testimony and is awaiting finalization with the executed contract. The draft grant agreement has been received and is under review. Alternate Director Paradis asked when to expect the member contracts to come out. The General Manager indicated that contracts should begin to be circulated within the next several weeks. Chairman Fitzhugh asked when they would know if the water portion of the AMI rollout would be covered under the grant. The General Manager noted that the grant